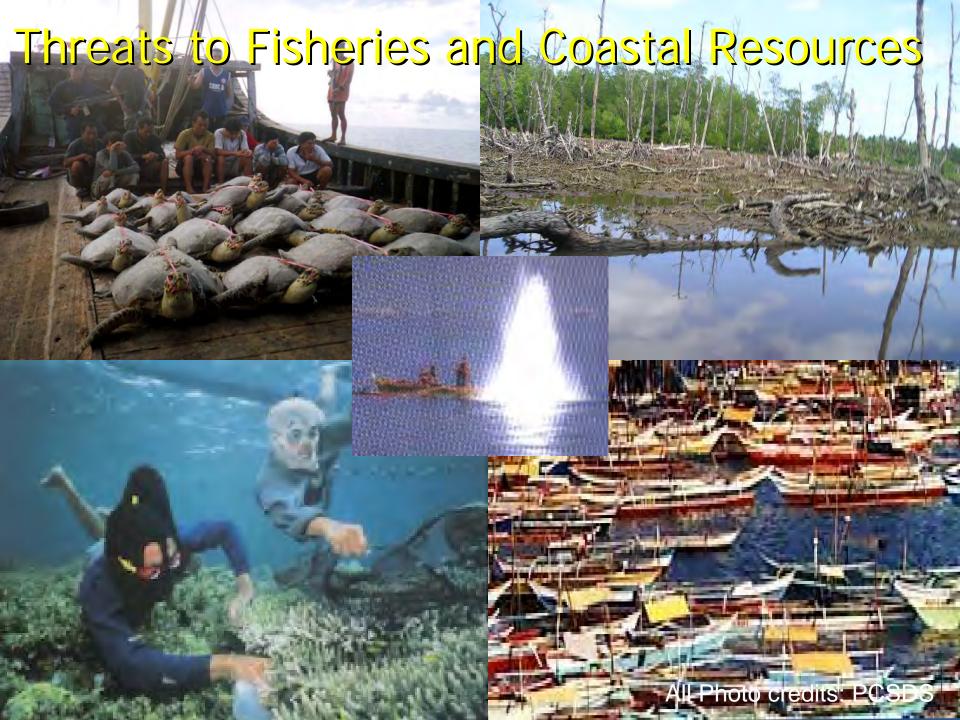

## Exacerbating Challenge with Climate Change!

Logging

Versus

Tourism

**Fisheries** 

Local government units

National government agencies

Fishing associations

#### **Threats**

- pollution
- Erosion/sedimentation
- Habitat destruction or conversion
- Over-harvesting of resources

#### Climate change

- Sea level rise
- •Uncontrolled development