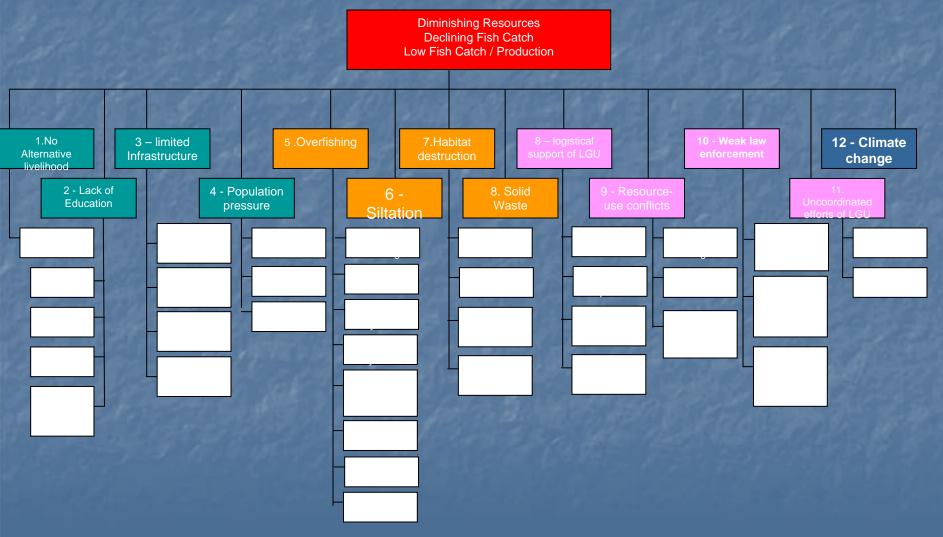

---------------------|----------------------------------|---------------------------------|----------------------------|---------------------------|
| Climate change       | <b>V</b>                         | <b>V</b>                        | <b>V</b>                   | <b>V</b>                  |
| Overfishing          | V                                | <b>√</b>                        | ٧                          | <b>√</b>                  |
| Land-based pollution | V                                | <b>V</b>                        | <b>V</b>                   |                           |
| Habitat degradation  | V                                | <b>V</b>                        | <b>V</b>                   | <b>√</b>                  |

## Problem Tree for San Miguel Bay Fisheries



### Participatory Systems Appraisal Quadrant

#### **SYMPTOM**

•Element greatly influenced by other elements

#### **CRITICAL**

Accelerator or catalyst

#### **BUFFER**

 Development activities expected to have little impact

#### MOTOR/LEVER

 active element with predictable impacts

## Risk Analysis Template

|            |   | Consequence Level |          |       |         |  |
|------------|---|-------------------|----------|-------|---------|--|
|            |   | Minor             | Moderate | Major | Extreme |  |
| Likelihood |   | 1                 | 2        | 3     | 4       |  |
| Remote     | 1 | 1                 | 2        | 3     | 4       |  |
| Unlikely   | 2 | 2                 | 4        |       | 8       |  |
| Possible   | 3 | 3                 | 6        | 9     |