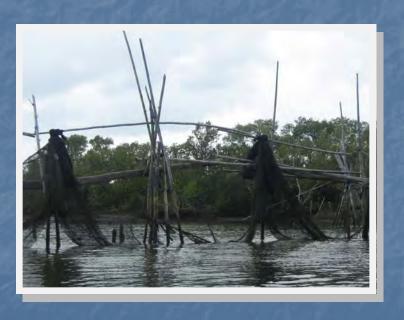

y Sites**



Region 2 (Babuyan Channel) - ICRMP

Region 5 (San Miguel Bay) – FSP/FRMP

Region 8 (Sogod Bay) - FRMP

CARAGA (Lanuza Bay) - FISH

- Context of fisheries management in the Philippines
- 2. Research undertakings of academic institutions in Region 8
- Tandem of academic/research institutions with government agencies
- 4. Initiatives of Palawan State University IV
- 5. Management implications



#### Documentation of coastal issues/ strategies about climate change





#### Climate variabilities in coastal areas

- unusual heavy rains
- typhoon direction shift
- increase in ocean temperature
- sea level rise
- Flooding
- Vulnerability of fisheries





- > frequency of harmful algal blooms
- coral bleaching resulted in decrease in fish catch from 30 tons/year to 26 tons/year.





- Context of fisheries management in the Philippines
- Research undertakings of academic institutions in Region 8
- Tandem of academic/research institutions with government agencies



- 4. Initiatives of Palawan State University IV
- 5. Management implications



















## Fisheries Issues Identified

| Issues               | Region 2 –<br>Babuyan<br>Channel | Region 5 –<br>San Miguel<br>Bay | Region 8<br>– Sogod<br>Bay | Region 13 –<br>Lanuza Bay |
|----------------------|----------------------------------|---------------------------------|----------------------------|---------------------------|
| Climate change       | <b>V</b>                         | <b>V</b>                        | <b>V</b>                   | <b>V</b>                  |
| Overfishing          | V