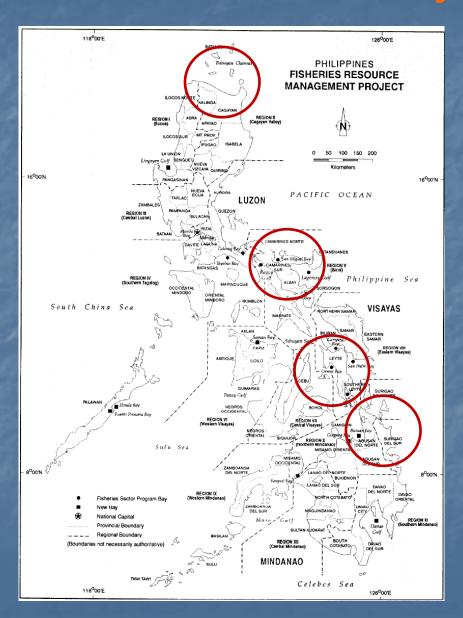

#### **Study Sites**

Region 2 (Babuyan Channel) - ICRMP

Region 5 (San Miguel Bay) – FSP/FRMP

Region 8 (Sogod Bay) - FRMP

CARAGA (Lanuza Bay) - FISH

- Context of fisheries management in the Philippines
- 2. Research undertakings of academic institutions in Region 8
- Tandem of academic/research institutions with government agencies
- 4. Initiatives of Palawan State University IV
- 5. Management implications