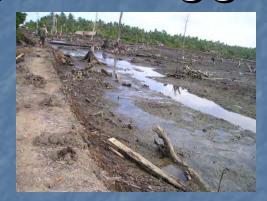

#### Climate variabilities in coastal areas

- unusual heavy rains
- typhoon direction shift
- increase in ocean temperature
- sea level rise
- Flooding
- Vulnerability of fisheries

- > frequency of harmful algal blooms
- coral bleaching resulted in decrease in fish catch from 30 tons/year to 26 tons/year.

#### **Threats**

- pollution
- Erosion/sedimentation
- Habitat destruction or conversion
- Over-harvesting of resources

#### Climate change

- Sea level rise
- •Uncontrolled development