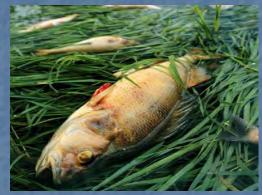

#### Climate variabilities in coastal areas

- unusual heavy rains
- typhoon direction shift
- increase in ocean temperature
- sea level rise
- Flooding
- Vulnerability of fisheries

- > frequency of harmful algal blooms
- coral bleaching resulted in decrease in fish catch from 30 tons/year to 26 tons/year.