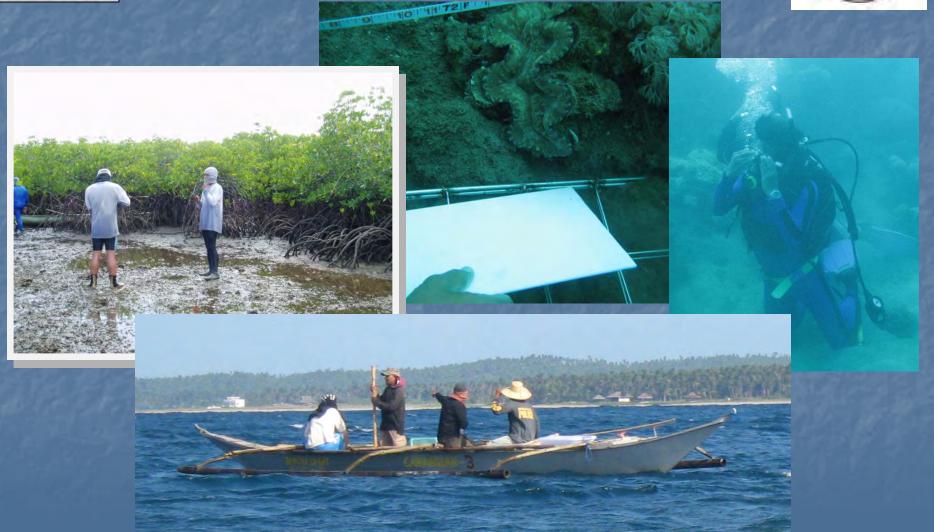

#### Documentation of coastal issues/ strategies about climate change

#### Climate variabilities in coastal areas

- unusual heavy rains
- typhoon direction shift
- increase in ocean temperature
- sea level rise
- Flooding
- Vulnerability of fisheries

- > frequency of harmful algal blooms
- coral bleaching resulted in decrease in fish catch from 30 tons/year to 26 tons/year.